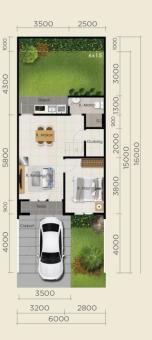

ards 2024

The Best Luxurious Concept Mid-size Residential in Tangerang



# Premium Features

# **Product Features\***





Spacious master bedroom



Glass railing balcony



Spacious Kitchen with mini bar



Glass Folding Door



Main entrance with smart door lock



Electric water heater in main bathroom



AC in master bedroom

<sup>\*</sup>Sesuai tipe dan spesifikasi

# Cluster Features





Next to commercial center



Children playground



Communal garden

#### Siteplan



Tipe 8 x 15 Tipe 6 x 15
Tipe 7 x 15 Tipe 6 x 13
Tipe 6 x 16 Tipe 6 x 12



# Tipe 8 x 15

LT: 120 m2, LB: 135 m2







4

3

2







Lantai dasar

Lantai atas



# Tipe 7 x 15

LT: 105 m2, LB: 123 m2







3

2

2







Lantai dasar

Lantai atas



# Tipe 6 x 15/16

LT: 90/96 m2, LB: 95 m2







3

2

1







Lantai dasar

Lantai atas



## Tipe 6 x 12/13

LT: 72/78 m2, LB: 80 m2







3

2

1







Lantai dasar

Lantai atas





# Spesifikasi Finishing

Finishing dinding exterior: cat weatherproof • Finishing dinding interior: cat emulsion • Finishing dinding kamar mandi: homogenous tile 60x60 • Rangka atap: baja ringan • Penutup atap: genteng beton flat • Lantai carport: screed • Lantai utama: homogenous tile 60x60 • Lantai teras: homogenous tile 60x60 • Lantai kamar mandi: homogenous tile 60x60 • Kusen pintu utama: solid engineered wood + architrave • Kusen pintu kamar: aluminium • Kusen pintu toilet: PVC • Kusen jendela: aluminium powder coating • Pintu utama: solid engineered wood • Pintu kamar: engineered wood • Pintu toilet: PVC • Plafond: gypsum • Sanitary: ex American standard at