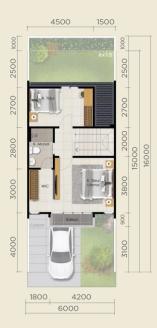

ds 2024

The Best Luxurious Concept Mid-size Residential in Tangerang



# Premium Features

# **Product Features\***





Spacious master bedroom



Glass railing balcony



Spacious Kitchen with mini bar



Glass Folding Door



Main entrance with smart door lock



Electric water heater in main bathroom



AC in master bedroom

<sup>\*</sup>Sesuai tipe dan spesifikasi

# Cluster Features





Next to commercial center



Children playground



Communal garden

#### Siteplan



Tipe 8 x 15 Tipe 6 x 15
Tipe 7 x 15 Tipe 6 x 13
Tipe 6 x 16 Tipe 6 x 12



# Tipe 8 x 15

LT: 120 m2, LB: 135 m2







4

3

2







Lantai dasar

Lantai atas



# Tipe 7 x 15

LT: 105 m2, LB: 123 m2







3

2

2







Lantai dasar

Lantai atas



# Tipe 6 x 15/16

LT: 90/96 m2, LB: 95 m2







3

2

1







Lantai dasar

Lantai atas



## Tipe 6 x 12/13

LT: 72/78 m2, LB: 80 m2







3

2

1







Lantai dasar

Lantai atas





# Spesifikasi Finishing

Finishing dinding exterior: cat weatherproof • Finishing dinding interior: cat emulsion • Finishing dinding kamar mandi: homogenous tile 60x60 • Rangka atap: baja ringan • Penutup atap: genteng beton flat • Lantai carport: screed • Lantai utama: homogenous tile 60x60 • Lantai teras: homogenous tile 60x60 • Lantai kamar mandi: homogenous tile 60x60 • Kusen pintu utama: solid engineered wood + architrave • Kusen pintu kamar: aluminium • Kusen pintu toilet: PVC • Kusen jendela: aluminium powder coating • Pintu utama: solid engineered wood • Pintu kamar: engineered wood • Pintu toilet: PVC • Plafond: gypsum • Sanitary: ex American standard atau