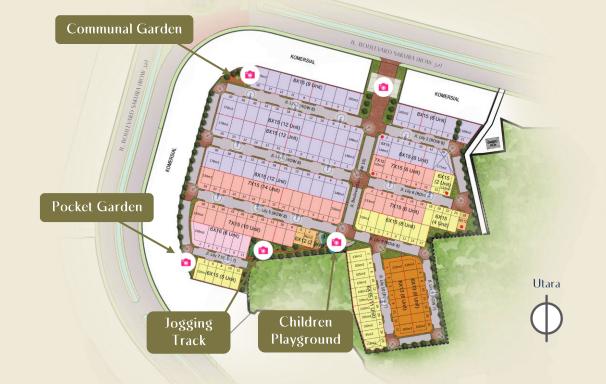

#### The New Premium Residential in Paramount Petals

Indonesia Property&Bank Awards 2024

The Best Luxurious Concept Mid-size Residential in Tangerang

# Premium Features