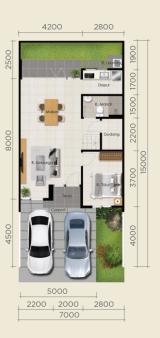

#### The New Premium Residential in Paramount Petals



Indonesia Property&Bank Awards 2024

The Best Luxurious Concept Mid-size Residential in Tangerang



# Premium Features

# **Product Features\***





Spacious master bedroom



Glass railing balcony



Spacious Kitchen with mini bar



Glass Folding Door



Main entrance with smart door lock



Electric water heater in main bathroom



AC in master bedroom

<sup>\*</sup>Sesuai tipe dan spesifikasi

# Cluster Features





Next to commercial center



Children playground



Communal garden

#### Siteplan



Tipe 8 x 15 Tipe 6 x 15
Tipe 7 x 15 Tipe 6 x 13
Tipe 6 x 16 Tipe 6 x 12



# Tipe 8 x 15

LT: 120 m2, LB: 135 m2







4

3

2







Lantai dasar

Lantai atas



# Tipe 7 x 15

LT: 105 m2, LB: 123 m2







3

2

2







Lantai dasar

Lantai atas



# Tipe 6 x 15/16

LT: 90/96 m2, LB: 95 m2







3

2

1







Lantai dasar

Lantai atas



## Tipe 6 x 12/13

LT: 72/78 m2, LB: 80 m2







3

2

1







Lantai dasar

Lantai atas





# Spesifikasi Finishing

Finishing dinding exterior: cat weatherproof • Finishing dinding interior: cat emulsion • Finishing dinding kamar mandi: homogenous tile 60x60 • Rangka atap: baja ringan • Penutup atap: genteng beton flat • Lantai carport: screed • Lantai utama: homogenous tile 60x60 • Lantai teras: homogenous tile 60x60 • Lantai kamar mandi: homogenous tile 60x60 • Kusen pintu utama: solid engineered wood + architrave • Kusen pintu kamar: aluminium • Kusen pintu toilet: PVC • Kusen jendela: aluminium powder coating • Pintu utama: solid engineered wood • Pintu kam