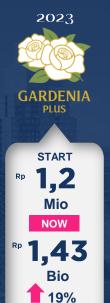

#### Cluster Gardenia (2022)

Harga Awal Gardenia 1 Lt : Rp 889,900,000 Harga Awal Gardenia 2 Lt : Rp 1,391,300,000

Total unit dipasarkan : 400 unit (Ext)

Total unit terjual Gardenia :>85%

3 Cluster (Aster, Canna & Gardenia) 1 Komersial Area (Calico Square)

#### Residential Price Growth

80%

2021 START **FP 500** Mio NOW <sup>Rp</sup> 900 Mio Mio **50%** 

2022 **START** 600 Mio NOW 900

2022 **GARDENIA START 885** Mio NOW

Bio

**24**%

2025