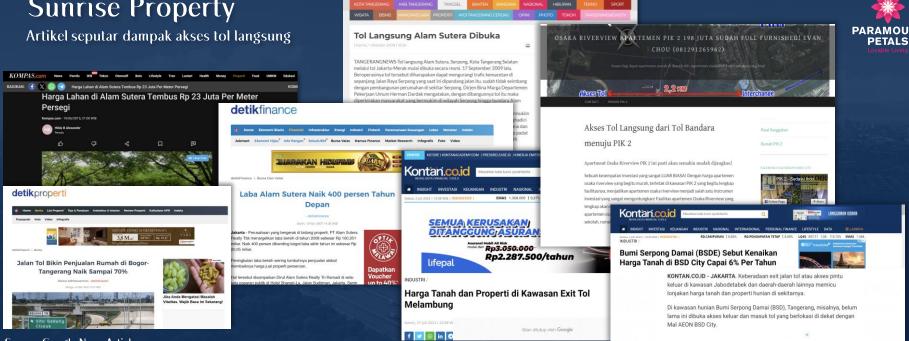

#### **Sunrise Property**

Ciri-ciri Kawasan Sunrise Property

- 1. Banyak developer yang tertarik membangun properti
- 2. Ada di kawasan berkembang
- 3. Diminati banyak investor
- 4. Berlokasi di area penyangga ibu kota
- 5. Lokasi yang stabil dan mudah diakses
- 6. Pesat dibangun infrastruktur
- 7. Kenaikan harga properti secara menjanjikan

#### Sunrise Property

Tangerang News.com

Source: Google News Article