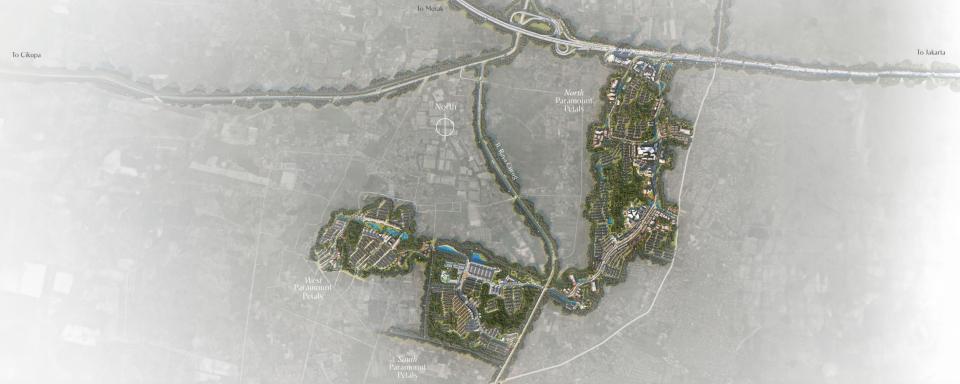

ahan: ± 1800 ha Populasi: ± 110,000 Jiwa Mulai pengembangan: 1993/2006 West Jakarta

#### **ALAM SUTERA**

Total Lahan: ± 800 ha Populasi: ± 40,000 Jiwa Mulai pengembangan: 1993 Jakarta

SUDIRMAN CENTRAL BUSINESS DISTRICT

#### LIPPO KARAWACI

Total Lahan: ± 2,500 ha Populasi: ± 95,000 Jiwa Mulai pengembangan: 1993

Bituna

Paramount Petals

Gading Sutera Serpong

BSD

Indonesia Convention

#### **BSD**

Total Lahan: ± 6,000 ha Populasi: ± 450,000 Jiwa Mulai pengembangan: 1984

South Tangerang

Source: Wikipedia

#### Sunrise Property



Tangerang News.com

Source: Google News Article



# **Commitment Milestones**

#### Commitment Milestones

2021-2025







# Direct Toll Access Jakarta-Merak Toll KM 25 Groundbreaking July 10<sup>th</sup>, 2024



#### Paramount Petals Grand Masterplan











#### The New Premium Residential in Paramount Petals



Indonesia Property&Bank Awards 2024

The Best Luxurious Concept Mid-size Residential in Tangerang



# Premium Features

# **Product Features\***





Spacious master bedroom



Glass railing balcony



Spacious Kitchen with mini bar



Glass Folding Door



Main entrance with smart door lock



Electric water heater in main bathroom



AC in master bedroom

<sup>\*</sup>Sesuai tipe dan spesifikasi

# Cluster Features





Next to commercial center



Children playground



Communal garden

#### Siteplan



Tipe 8 x 15 Tipe 6 x 15
Tipe 7 x 15 Tipe 6 x 13
Tipe 6 x 16 Tipe 6 x 12



# Tipe 8 x 15

LT: 120 m2, LB: 135 m2







4

3

2







Lantai dasar

Lantai atas



# Tipe 7 x 15

LT: 105 m2, LB: 123 m2







3

2

2