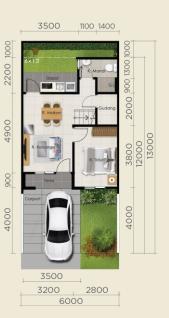

# **Product Features\***





Spacious master bedroom



Glass railing balcony



Spacious Kitchen with mini bar



Glass Folding Door



Main entrance with smart door lock



Electric water heater in main bathroom



AC in master bedroom

<sup>\*</sup>Sesuai tipe dan spesifikasi

# Cluster Features





Next to commercial center



Children playground



Communal garden

#### Siteplan



Tipe 8 x 15 Tipe 6 x 15
Tipe 7 x 15 Tipe 6 x 13
Tipe 6 x 16 Tipe 6 x 12



# Tipe 8 x 15

LT: 120 m2, LB: 135 m2







4

3

2







Lantai dasar

Lantai atas



# Tipe 7 x 15

LT: 105 m2, LB: 123 m2







3

2

2







Lantai dasar

Lantai atas



# Tipe 6 x 15/16

LT: 90/96 m2, LB: 95 m2







3

2

1







Lantai dasar

Lantai atas



## Tipe 6 x 12/13

LT: 72/78 m2, LB: 80 m2







3

2

1







Lantai dasar

Lantai atas





# Spesifikasi Finishing

Finishing dinding exterior: cat weatherproof • Finishing dinding interior: cat emulsion • Finishing dinding kamar mandi: homogenous tile 60x60 • Rangka atap: baja ringan • Penutup atap: genteng beton flat • Lantai carport: screed • Lantai utama: homogenous tile 60x60 • Lantai teras: homogenous tile 60x60 • Lantai kamar mandi: homogenous tile 60x60 • Kusen pintu utama: solid engineered wood + architrave • Kusen pintu kamar: aluminium • Kusen pintu toilet: PVC • Kusen jendela: aluminium powder coating • Pintu utama: solid engineered wood • Pintu kamar: engineered wood • Pintu toilet: PVC • Plafond: gypsum • Sanitary: ex American standard atau setara • Railing balkon: besi hollow zincromate + kaca tempered.

# Spesifikasi Teknis

Pon