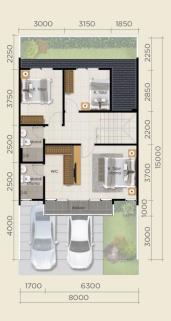

# Tipe 8 x 15

LT: 120 m2, LB: 135 m2

4

3

2

Lantai dasar

Lantai atas

# Tipe 7 x 15

LT: 105 m2, LB: 123 m2

3

2

2

Lantai dasar

Lantai atas

# Tipe 6 x 15/16

LT: 90/96 m2, LB: 95 m2

3

2

1

Lantai dasar

Lantai atas

## Tipe 6 x 12/13

LT: 72/78 m2, LB: 80 m2

3

2

1

Lantai dasar

Lantai atas