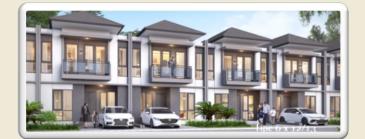

s

# **Product Features\***





Spacious master bedroom



Glass railing balcony



Spacious Kitchen with mini bar



Glass Folding Door



Main entrance with smart door lock



Electric water heater in main bathroom



AC in master bedroom

<sup>\*</sup>Sesuai tipe dan spesifikasi

# Cluster Features





Next to commercial center



Children playground



Communal garden

#### Siteplan



Tipe 8 x 15 Tipe 6 x 15
Tipe 7 x 15 Tipe 6 x 13
Tipe 6 x 16 Tipe 6 x 12



# Tipe 8 x 15

LT: 120 m2, LB: 135 m2







4

3

2







Lantai dasar

Lantai atas



# Tipe 7 x 15

LT: 105 m2, LB: 123 m2







3

2

2







Lantai dasar

Lantai atas



# Tipe 6 x 15/16

LT: 90/96 m2, LB: 95 m2







3

2

1







Lantai dasar

Lantai atas



## Tipe 6 x 12/13

LT: 72/78 m2, LB: 80 m2







3

2

1







Lantai dasar

Lantai atas





# Spesifikasi Finishing

Finishing dinding exterior: cat weatherproof • Finishing dinding interior: cat emulsion • Finishing dinding kamar mandi: homogenous tile 60x60 • Rangka atap: baja ringan • Penutup atap: genteng beton flat • Lantai carport: screed • Lantai utama: homogenous tile 60x60 • Lantai teras: homogenous tile 60x60 • Lantai kamar mandi: homogenous tile 60x60 • Kusen pintu utama: solid engineered wood + architrave • Kusen pintu kamar: aluminium • Kusen pintu toilet: PVC • Kusen jendela: aluminium powder coating • Pintu utama: solid engineered wood • Pintu kamar: engineered wood • Pintu toilet: PVC • Plafond: gypsum • Sanitary: ex American standard atau setara • Railing balkon: besi hollow zincromate + kaca tempered.

# Spesifikasi Teknis

P