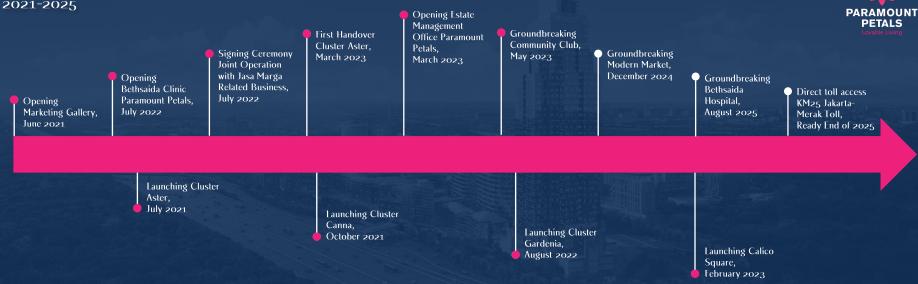

# **Commitment Milestones**

#### Commitment Milestones

2021-2025

# Direct Toll Access Jakarta-Merak Toll KM 25 Groundbreaking July 10<sup>th</sup>, 2024