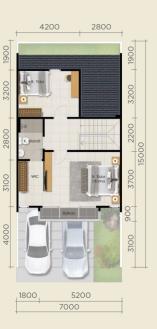

#### The New Premium Residential in Paramount Petals



Indonesia Property&Bank Awards 2024

The Best Luxurious Concept Mid-size Residential in Tangerang



# Premium Features

# **Product Features\***





Spacious master bedroom



Glass railing balcony



Spacious Kitchen with mini bar



Glass Folding Door



Main entrance with smart door lock



Electric water heater in main bathroom



AC in master bedroom

<sup>\*</sup>Sesuai tipe dan spesifikasi

# Cluster Features





Next to commercial center



Children playground



Communal garden

#### Siteplan



Tipe 8 x 15 Tipe 6 x 15
Tipe 7 x 15 Tipe 6 x 13
Tipe 6 x 16 Tipe 6 x 12



# Tipe 8 x 15

LT: 120 m2, LB: 135 m2







4

3

2







Lantai dasar

Lantai atas



# Tipe 7 x 15

LT: 105 m2, LB: 123 m2







3

2

2







Lantai dasar

Lantai atas



# Tipe 6 x 15/16

LT: 90/96 m2, LB: 95 m2







3

2

1







Lantai dasar

Lantai atas



## Tipe 6 x 12/13

LT: 72/78 m2, LB: 80 m2







3

2

1







Lantai dasar

Lantai atas





# Spesifikasi Finishing

Finishing dinding exterior: cat weatherproof • Finishing dinding interior: cat emulsion • Finishing dinding kamar mandi: homogenous tile 60x60 • Rangka atap: baja ringan • Penutup atap: genteng beton flat • Lantai carport: screed • Lantai utama: homogenous tile 60x60 • Lantai teras: homogenous tile 60x60 • Lantai kamar mandi: homogenous tile 60x60 • Kusen pintu utama: solid engineered wood + architrave • Kusen pintu kamar: aluminium • Kusen pintu toilet: PVC • Kusen jendela: aluminium powder coating • Pintu utama: solid engineered wood • Pintu kamar