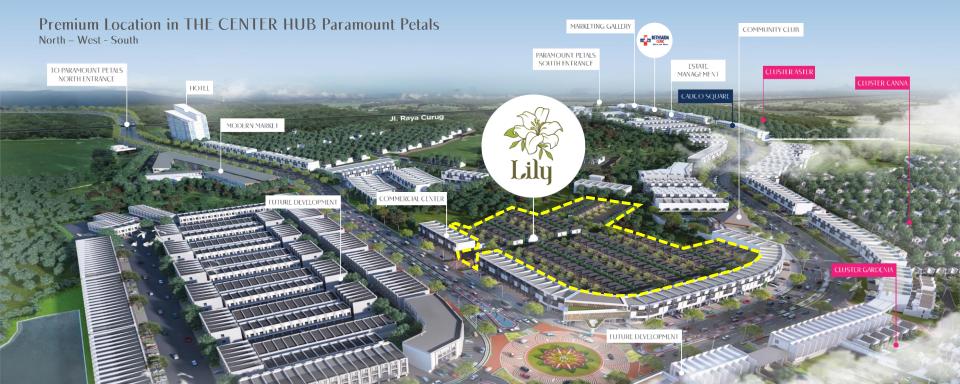

bangan: 1993 Jakarta

SUDIRMAN CENTRAL BUSINESS DISTRICT

#### LIPPO KARAWACI

Total Lahan: ± 2,500 ha Populasi: ± 95,000 Jiwa Mulai pengembangan: 1993

Bituna

Paramount Petals

Gading Sutera Serpong

BSD

Indonesia Convention

#### **BSD**

Total Lahan: ± 6,000 ha Populasi: ± 450,000 Jiwa Mulai pengembangan: 1984

South Tangerang

Source: Wikipedia

#### Sunrise Property



Tangerang News.com

Source: Google News Article



# **Commitment Milestones**

#### Commitment Milestones

2021-2025







# Direct Toll Access Jakarta-Merak Toll KM 25 Groundbreaking July 10<sup>th</sup>, 2024



#### Paramount Petals Grand Masterplan











#### The New Premium Residential in Paramount Petals



Indonesia Property&Bank Awards 2024

The Best Luxurious Concept Mid-size Residential in Tangerang



# Premium Features

# **Product Features\***





Spacious master bedroom



Glass railing balcony



Spacious Kitchen with mini bar



Glass Folding Door



Main entrance with smart door lock



Electric water heater in main bathroom



AC in master bedroom

<sup>\*</sup>Sesuai tipe dan spesifikasi

# Cluster Features





Next to commercial center



Children playground



Communal garden

#### Siteplan



Tipe 8 x 15 Tipe 6 x 15
Tipe 7 x 15 Tipe 6 x 13
Tipe 6 x 16 Tipe 6 x 12



# Tipe 8 x 15

LT: 120 m2, LB: 135 m2







4

3

2







Lantai dasar

Lantai atas



# Tipe 7 x 15

LT: 105 m2, LB: 123 m2







3

2

2







Lantai dasar

Lantai atas



# Tipe 6 x 15/16

LT: 90/96 m2, LB: 95 m2







3

2

1







Lantai dasar

Lantai atas



## Tipe 6 x 12/13

LT: 72/78 m2, LB: 80