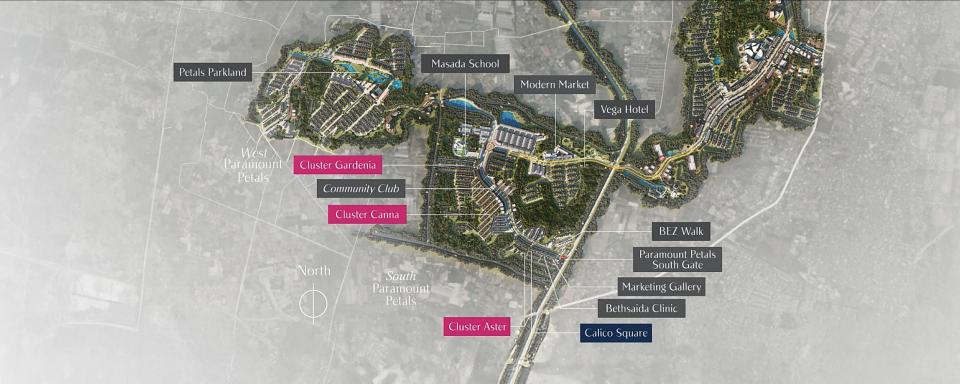

Sudah dibangun ± 1000 unit Sudah diserahterimakan > 600 unit dan dihuni > 300 KK

3 Cluster (Aster, Canna & Gardenia) 1 Komersial Area (Calico Square)

#### Cluster Aster (2021)

Harga Awal : Rp 573,700,000

Total unit dipasarkan: 248

Total unit terjual :>95%

3 Cluster (Aster, Canna & Gardenia) 1 Komersial Area (Calico Square)

#### Cluster Canna (2021)

Harga Awal : Rp 630,300,000

Total unit dipasarkan: 407

Total unit terjual :>98%

3 Cluster (Aster, Canna & Gardenia) 1 Komersial Area (Calico Square)

#### Cluster Gardenia (2022)

Harga Awal Gardenia 1 Lt : Rp 889,900,000 Harga Awal Gardenia 2 Lt : Rp 1,391,300,000

Total unit dipasarkan : 400 unit (Ext)

Total unit terjual Gardenia :>85%

3 Cluster (Aster, Canna & Gardenia) 1 Komersial Area (Calico Square)

#### Calico Square (2023)

Harga Awal : Rp 1,787,800,000

Total unit dipasarkan: 34

Total unit terjual : 100%