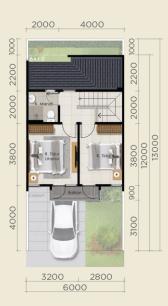

**Product Features\***





Spacious master bedroom



Glass railing balcony



Spacious Kitchen with mini bar



Glass Folding Door



Main entrance with smart door lock



Electric water heater in main bathroom



AC in master bedroom

<sup>\*</sup>Sesuai tipe dan spesifikasi

# Cluster Features





Next to commercial center



Children playground



Communal garden

#### Siteplan



Tipe 8 x 15 Tipe 6 x 15
Tipe 7 x 15 Tipe 6 x 13
Tipe 6 x 16 Tipe 6 x 12



# Tipe 8 x 15

LT: 120 m2, LB: 135 m2







4

3

2







Lantai dasar

Lantai atas



# Tipe 7 x 15

LT: 105 m2, LB: 123 m2







3

2

2







Lantai dasar

Lantai atas



# Tipe 6 x 15/16

LT: 90/96 m2, LB: 95 m2







3

2

1







Lantai dasar

Lantai atas



## Tipe 6 x 12/13

LT: 72/78 m2, LB: 80 m2







3

2

1







Lantai dasar

Lantai atas





# Spesifikasi Finishing

Finishing dinding exterior: cat weatherproof • Finishing dinding interior: cat emulsion • Finishing dinding kamar mandi: homogenous tile 60x60 • Rangka atap: baja ringan • Penutup atap: genteng beton flat • Lantai carport: screed • Lantai utama: homogenous tile 60x60 • Lantai teras: homogenous tile 60x60 • Lantai kamar mandi: homogenous tile 60x60 • Kusen pintu utama: solid engineered wood + architrave • Kusen pintu kamar: aluminium • Kusen pintu toilet: PVC • Kusen jendela: aluminium powder coating • Pintu utama: solid engineered wood • Pintu kamar: engineered wood • Pintu toilet: PVC • Plafond: gypsum • Sanitary: ex American standard atau setara • Railing balkon: besi hollow zincromate + kaca tempered.

# Spesifikasi Teknis

Ponda