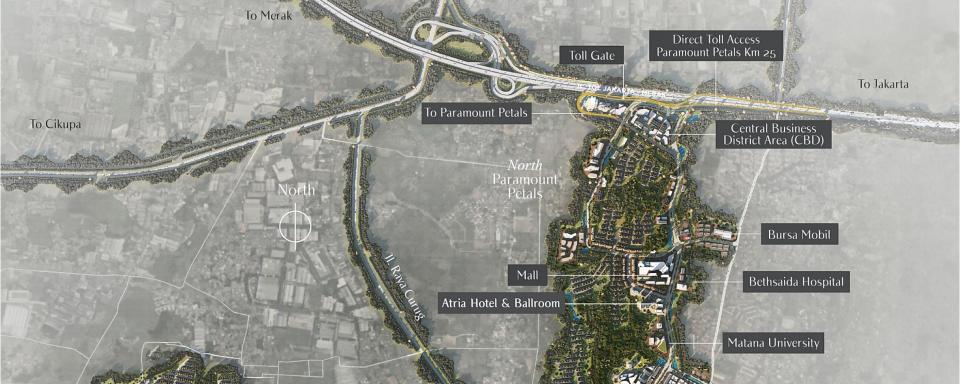

# Direct Toll Access Jakarta-Merak Toll KM 25 Groundbreaking July 10<sup>th</sup>, 2024

#### Paramount Petals Grand Masterplan